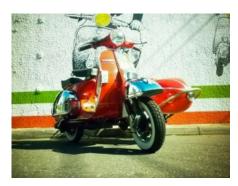

## Vespa PX with sidecar

Originally Published : ScooterEngineering.com

A new TV add was being made for a major supermarket and they needed a red Vespa and Side-Car built for them in 5 days. At SS Scooter we are not shy of a challenge, and both my side car and Vespa where stripped back to bear bones and immediately sent to paint and panel. With a bit of a financial incentive the spray painter returned the scooter and side-car back in record time.

We worked day and night to meticulously rebuild the Vespa and side-car. With the steering dampers mounted and side ?car perfectly aligned, the scooter and side-car now lusciously coated in their

new ??chilli red?? exterior, were ready to hit the roads.