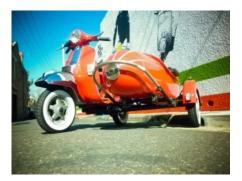

## Vespa PX with sidecar

Originally Published : ScooterEngineering.com

A new TV add was being made for a major supermarket and they needed a red Vespa and Side-Car built for them in 5 days. At SS Scooter we are not shy of a challenge, and both my side car and Vespa where stripped back to bear bones and immediately sent to paint and panel. With a bit of a financial incentive the spray painter returned the scooter and side-car back in record time.

We worked day and night to meticulously rebuild the Vespa and side-car. With the steering dampers mounted and side ?car perfectly aligned, the scooter and side-car now lusciously coated in their

new ??chilli red?? exterior, were ready to hit the roads.