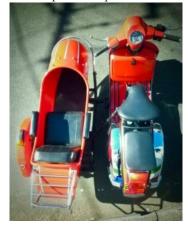

## Vespa PX with sidecar

Originally Published : ScooterEngineering.com

A new TV add was being made for a major supermarket and they needed a red Vespa and Side-Car built for them in 5 days. At SS Scooter we are not shy of a challenge, and both my side car and Vespa where stripped back to bear bones and immediately sent to paint and panel. With a bit of a financial incentive the spray painter returned the scooter and side-car back in record time.

We worked day and night to meticulously rebuild the Vespa and side-car. With the steering dampers mounted and side ?car perfectly aligned, the scooter and side-car now lusciously coated in their

new ??chilli red?? exterior, were ready to hit the roads.