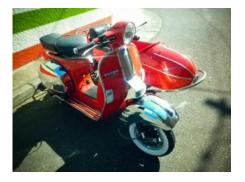

## Vespa PX with sidecar

Originally Published : ScooterEngineering.com

A new TV add was being made for a major supermarket and they needed a red Vespa and Side-Car built for them in 5 days. At SS Scooter we are not shy of a challenge, and both my side car and Vespa where stripped back to bear bones and immediately sent to paint and panel. With a bit of a financial incentive the spray painter returned the scooter and side-car back in record time.

We worked day and night to meticulously rebuild the Vespa and side-car. With the steering dampers mounted and side ?car perfectly aligned, the scooter and side-car now lusciously coated in their

new ??chilli red?? exterior, were ready to hit the roads.